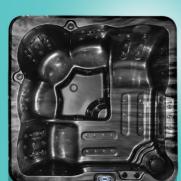

## Hallboro II

**5x** Person Hot Tub Dimensions: 2000 x 2000 x 780 mm

**54x** Jets

2kw Heater

The 'Hallboro II' is a powerful 13Amp hot tub with a luxurious high quality shell design with two lounger seats.

## **Design Specifications:**

**5**X

Dimensions: 2000 x 2000 x 780 mm Configuration: 3x Seats, 2x Loungers

Max Current: **13Amp**Heater: **2KW** 

Insulation: **18mm High density PU foam** 

Circulation Pump: 0.35 HP

Jet Pumps: 2x 2HP

Stainless Steel Jets: x54

Fountains: 3x Stainless Steel Fountains
Waterfall: 1x 10" Curtain Waterfall

LED Lights: 20x

Includes hot tub cover and steps