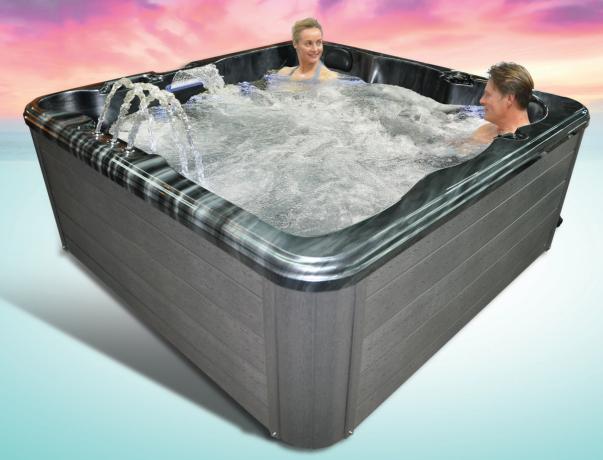

## Hallboro II

**5x** Person Hot Tub Dimensions: 2000 x 2000 x 780 mm

**54x** Jets

2kw Heater

The 'Hallboro II' is a powerful 13Amp hot tub with a luxurious high quality shell design with two lounger seats.

Always the forefront of spa technology, Orca Leisure has enhanced the image of the Hallboro II hot tub to give it a stunning contemporary look. The result is unique blend of high-performance, functionality and style.

## **Design Specifications:**

**5**X

Dimensions: 2000 x 2000 x 780 mm Configuration: 3x Seats, 2x Loungers

Max Current: **13Amp**Heater: **2KW** 

Insulation: **18mm High density PU foam** 

Circulation Pump: 0.35 HP

Jet Pumps: 2x 2HP

Stainless Steel Jets: x54

Fountains: 3x Stainless Steel Fountains
Waterfall: 1x 10" Curtain Waterfall

LED Lights: 20x

Includes hot tub cover and steps