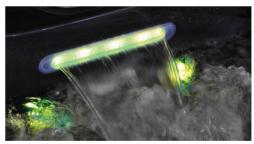

Jet Pumps: 2x 2HP

Stainless Steel Jets: x54

Fountains: 3x Stainless Steel Fountains
Waterfall: 1x 10" Curtain Waterfall

LED Lights: 20x

Includes hot tub cover and steps