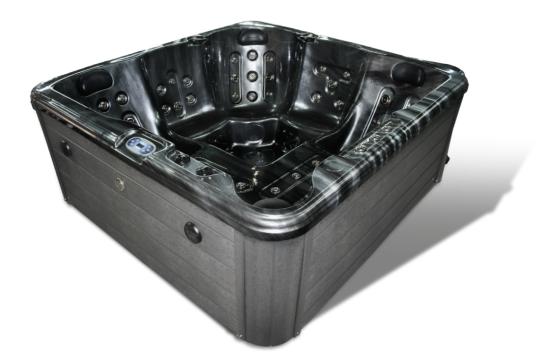

## Hallboro II

**5x** Person Hot Tub Dimensions: 2000 x 2000 x 780 mm

**54x** Jets

2kw Heater

The 'Hallboro II' is a powerful 13Amp hot tub with a luxurious high quality shell design with two lounger seats.

## **Design Specifications:**

**5**X

Dimensions: 2000 x 2000 x 780 mm Configuration: 3x Seats, 2x Loungers

Max Current: **13Amp**Heater: **2KW** 

Insulation: **18mm High density PU foam** 

Circulation Pump: 0.35 HP

Jet Pumps: 2x 2HP

Stainless Steel Jets: x54

Fountains: 3x Stainless Steel Fountains
Waterfall: 1x 10" Curtain Waterfall

LED Lights: 20x

Includes hot tub cover and steps