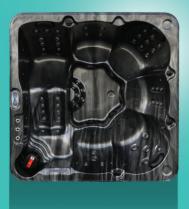

#### **Design Specifications:**

|                                                  | 2000 x 2000 x 780 mm<br>5x Seats, 1x Loungers |                                            |
|--------------------------------------------------|-----------------------------------------------|--------------------------------------------|
| Max Current:<br>Heater:<br>Insulation:           | 13Amp<br>2KW<br>18mm H                        | High density PU foam                       |
| Circulation Pur<br>Jet Pumps:<br>Stainless Steel |                                               | 0.35 HP<br>2x 2HP<br>x54                   |
| Fountains:<br>Waterfall:<br>LED Lights:          | -                                             | nless Steel Fountains<br>Surtain Waterfall |

#### Special Features Include:

- Built in Bluetooth Speaker System
- Ozone Generator
- Single-port Filter
- Foot Massage
- Drainage System

Bluetooth<sup>®</sup>