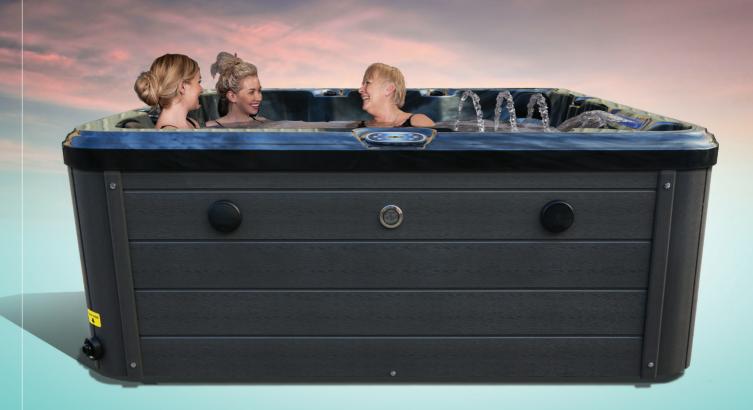

# Stoneboro

**6x** Person Hot Tub Dimensions: 2000 x 2000 x 780 mm

54x Jets2kw Heater

The **'Stoneboro'** is a powerful 13Amp hot tub with a luxurious high quality shell design and one lounger seat.

Always the forefront of spa technology, Orca Leisure has enhanced the image of the Stoneboro hot tub to give it a stunning contemporary look. The result is unique blend of high-performance, functionality and style.

## Stoneboro