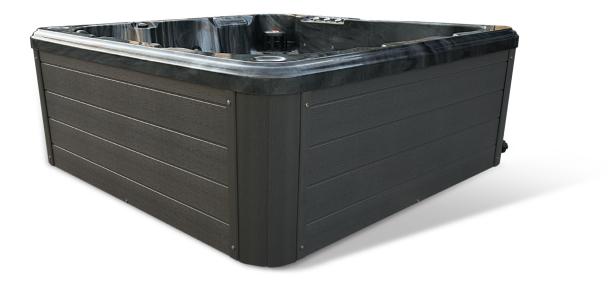

# Stoneboro

**6x** Person Hot Tub Dimensions: 2000 x 2000 x 780 mm

54x Jets2kw Heater

The **'Stoneboro'** is a powerful 13Amp hot tub with a luxurious high quality shell design and one lounger seat.

Always the forefront of spa technology, Orca Leisure has enhanced the image of the Stoneboro hot tub to give it a stunning contemporary look. The result is unique blend of high-performance, functionality and style.

## Stoneboro