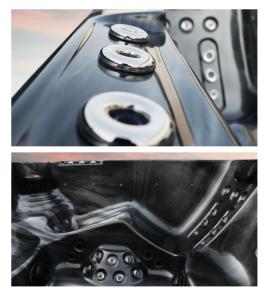

# Stoneboro

**6x** Person Hot Tub Dimensions: 2000 x 2000 x 780 mm

54x Jets2kw Heater

The **'Stoneboro'** is a powerful 13Amp hot tub with a luxurious high quality shell design and one lounger seat.

Always the forefront of spa technology, Orca Leisure has enhanced the image of the Stoneboro hot tub to give it a stunning contemporary look. The result is unique blend of high-performance, functionality and style.

#### **Design Specifications:**

|                                                  | 2000 x 2000 x 780 mm<br>5x Seats, 1x Loungers |                                            |
|--------------------------------------------------|-----------------------------------------------|--------------------------------------------|
| Max Current:<br>Heater:<br>Insulation:           | 13Amp<br>2KW<br>18mm H                        | High density PU foam                       |
| Circulation Pur<br>Jet Pumps:<br>Stainless Steel |                                               | 0.35 HP<br>2x 2HP<br>x54                   |
| Fountains:<br>Waterfall:<br>LED Lights:          | -                                             | nless Steel Fountains<br>Surtain Waterfall |

#### Special Features Include:

- Built in Bluetooth Speaker System
- Ozone Generator
- Single-port Filter
- Foot Massage
- Drainage System

Bluetooth<sup>®</sup>