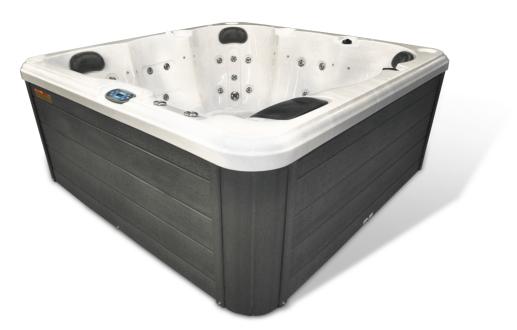

**6x** Person Hot Tub Dimensions: 1900 x 1900 x 780 mm

40x Jets

**2kw** Heater

The **'Sunboro'** is a powerful 13Amp hot tub with a luxurious high quality shell design and one lounger seat.

Always the forefront of spa technology, Orca Leisure has enhanced the image of the Sunboro hot tub to give it a stunning contemporary look. The result is unique blend of high-performance, functionality and style.

## **Design Specifications:**

**6**x

Dimensions: 1900 x 1900 x 780 mm Configuration: 5 x Seats, 1 x Loungers

Max Current: **13Amp**Heater: **2KW** 

Insulation: **18mm High density PU foam** 

Pump: 3HP Stainless Steel Jets: x40