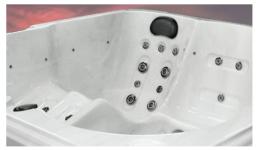

**6x** Person Hot Tub Dimensions: 1900 x 1900 x 780 mm

40x Jets

**2kw** Heater

The **'Sunboro'** is a powerful 13Amp hot tub with a luxurious high quality shell design and one lounger seat.

Always the forefront of spa technology, Orca Leisure has enhanced the image of the Sunboro hot tub to give it a stunning contemporary look. The result is unique blend of high-performance, functionality and style.

## **Design Specifications:**

**6**x

Dimensions: 1900 x 1900 x 780 mm Configuration: 5 x Seats, 1 x Loungers

Max Current: **13Amp**Heater: **2KW** 

Insulation: **18mm High density PU foam** 

Pump: 3HP Stainless Steel Jets: x40