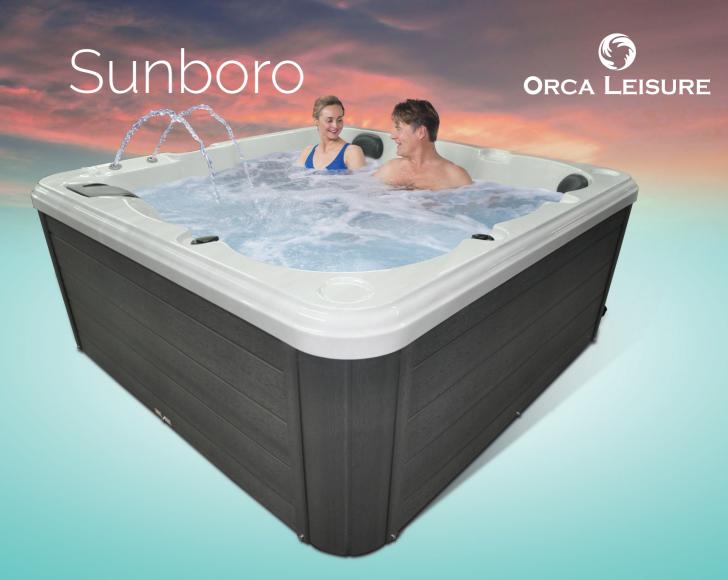

**6x** Person Hot Tub Dimensions: 1900 x 1900 x 780 mm

40x Jets

**2kw** Heater

The **'Sunboro'** is a powerful 13Amp hot tub with a luxurious high quality shell design and one lounger seat.

Always the forefront of spa technology, Orca Leisure has enhanced the image of the Sunboro hot tub to give it a stunning contemporary look. The result is unique blend of high-performance, functionality and style.

## Sunboro