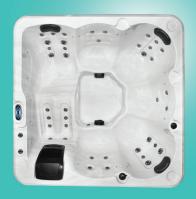

## **Design Specifications:**

**6**x

Dimensions: 1900 x 1900 x 780 mm Configuration: 5 x Seats, 1 x Loungers

Max Current: **13Amp**Heater: **2KW** 

Insulation: **18mm High density PU foam** 

Pump: 3HP Stainless Steel Jets: x40

Fountains: 2x Stainless Steel Fountains

LED Lights: 16x

Includes hot tub cover and steps