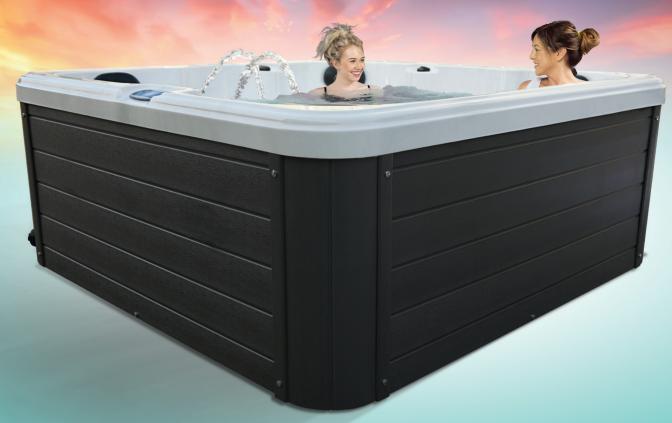

## Sandboro

**5x** Person Hot Tub Dimensions: 1900 x 1900 x 780 mm

40x Jets

2kw Heater

The **'Sandboro'** is a powerful 13Amp hot tub with a luxurious high quality shell design with two lounger seats.

Always the forefront of spa technology, Orca Leisure has enhanced the image of the Sandboro hot tub to give it a stunning contemporary look. The result is unique blend of high-performance, functionality and style.

## **Design Specifications:**

**5**X

Dimensions: 1900 x 1900 x 780 mm Configuration: 3x Seats, 2x Loungers

Max Current: **13Amp**Heater: **2KW** 

Insulation: **18mm High density PU foam** 

Pump: 3HP Stainless Steel Jets: x40