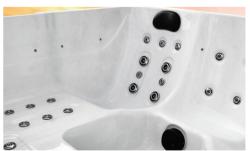

## Sandboro

**5x** Person Hot Tub Dimensions: 1900 x 1900 x 780 mm

40x Jets

2kw Heater

The **'Sandboro'** is a powerful 13Amp hot tub with a luxurious high quality shell design with two lounger seats.

Always the forefront of spa technology, Orca Leisure has enhanced the image of the Sandboro hot tub to give it a stunning contemporary look. The result is unique blend of high-performance, functionality and style.

## **Design Specifications:**

**5**X

Dimensions: 1900 x 1900 x 780 mm Configuration: 3x Seats, 2x Loungers

Max Current: **13Amp**Heater: **2KW** 

Insulation: **18mm High density PU foam** 

Pump: 3HP Stainless Steel Jets: x40