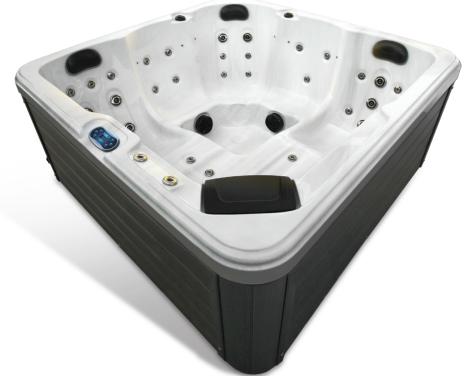

## **Design Specifications:**

**5**X

Dimensions: 1900 x 1900 x 780 mm Configuration: 3x Seats, 2x Loungers

Max Current: **13Amp**Heater: **2KW** 

Insulation: **18mm High density PU foam** 

Pump: 3HP Stainless Steel Jets: x40

Fountains: 2x Stainless Steel Fountains

LED Lights: **16x** 

Includes hot tub cover and steps