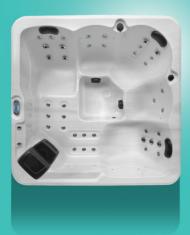

## **Design Specifications:**

**5**X

Dimensions: 1900 x 1900 x 780 mm Configuration: 3x Seats, 2x Loungers

Max Current: **13Amp**Heater: **2KW** 

Insulation: **18mm High density PU foam** 

Pump: 3HP Stainless Steel Jets: x40

Fountains: 2x Stainless Steel Fountains

LED Lights: **16x** 

Includes hot tub cover and steps